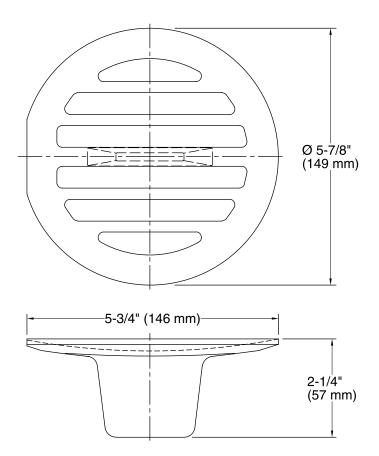

## **Technical Information**

All product dimensions are nominal.

Material: Brass, Brass