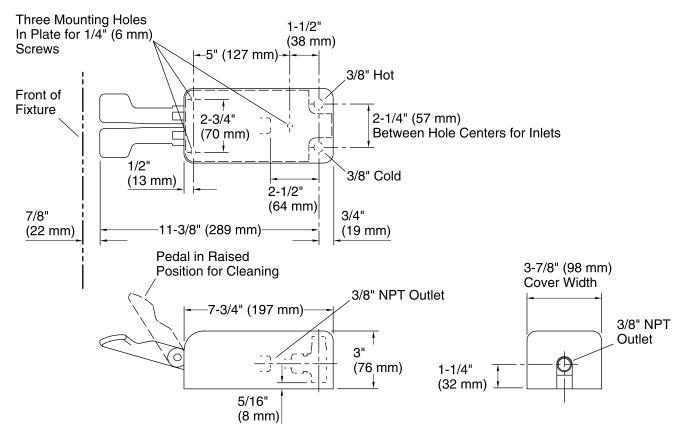

## **Technical Information**

All product dimensions are nominal. Material: Brass