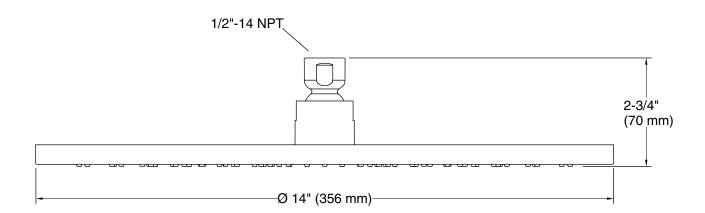

## **Technical Information**

All product dimensions are nominal.

Faucet:

Flow rate: 2.5 gal/min (9.5 l/min)