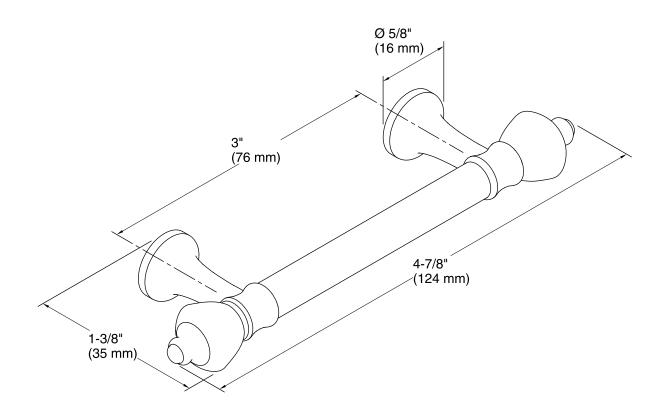

# **Technical Information**

All product dimensions are nominal.

Material: Metal