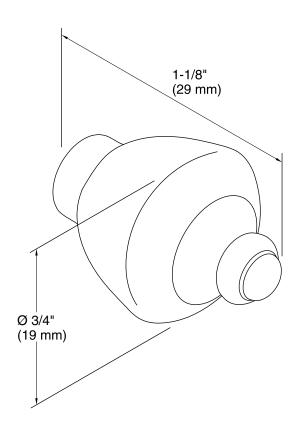

# **Technical Information**

All product dimensions are nominal.

Material: Metal