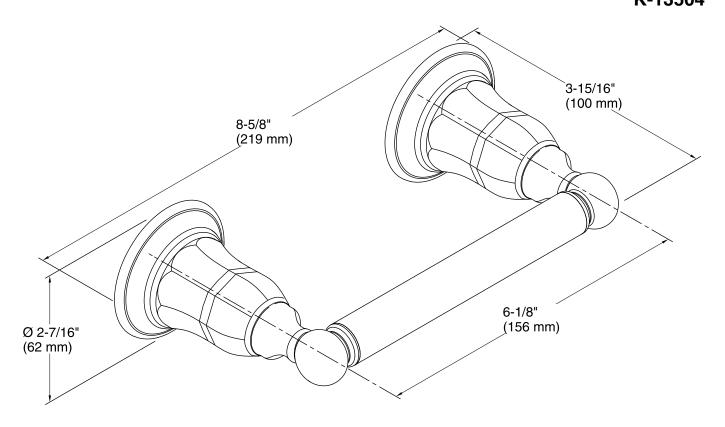

### **Technical Information**

All product dimensions are nominal.

Material: Metal