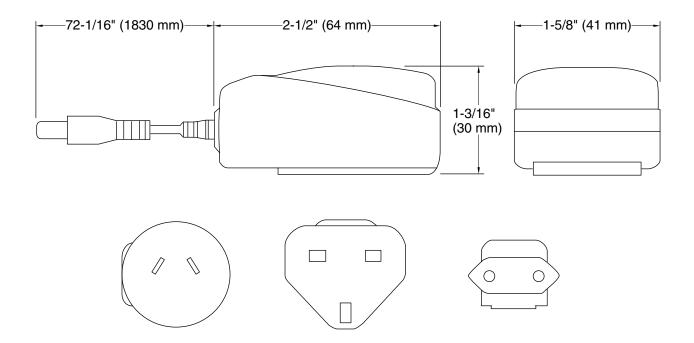

### Installation

72-inch power cord for easy 120- to 240-volt installation.

### **Technical Information**

All product dimensions are nominal.

Material: Plastic