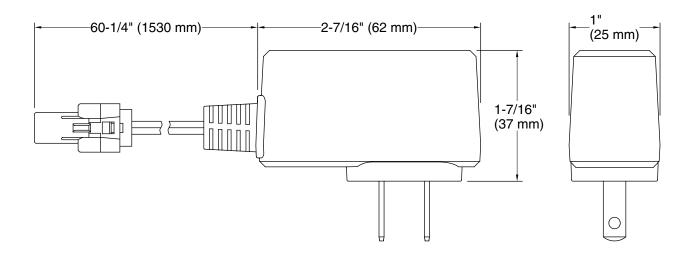

# **Technical Information**

All product dimensions are nominal.

Material: Plastic