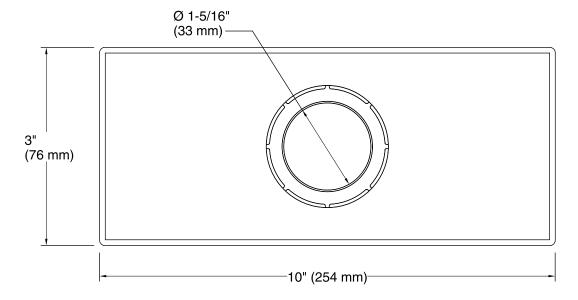

# **Technical Information**

All product dimensions are nominal.

Material: Brass