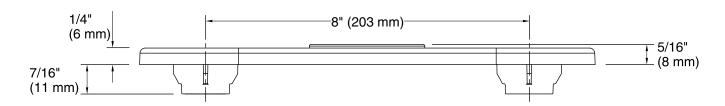

### **Features**

- For use with Insight<sup>™</sup> deck-mount faucet
- For 8" centers
- KOHLER finishes resist corrosion and tarnishing, exceeding industry durability standards over two times
- Round design option available

# **Technical Information**

All product dimensions are nominal.

Material: Brass