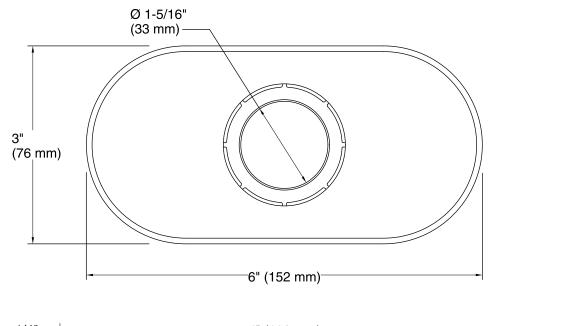

# **Technical Information**

All product dimensions are nominal. Material: Brass