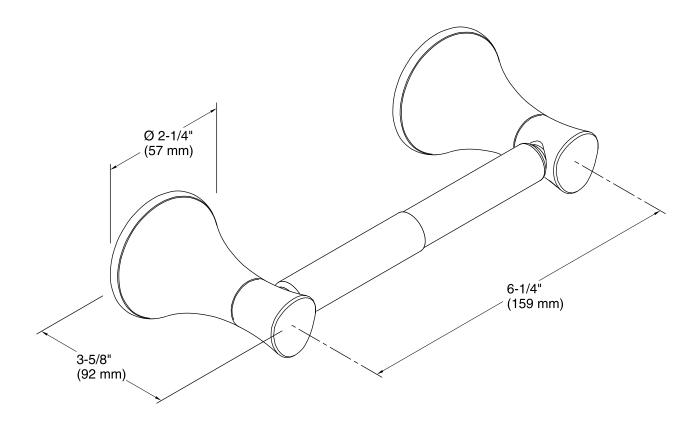

### **Technical Information**

All product dimensions are nominal.

Material: Metal