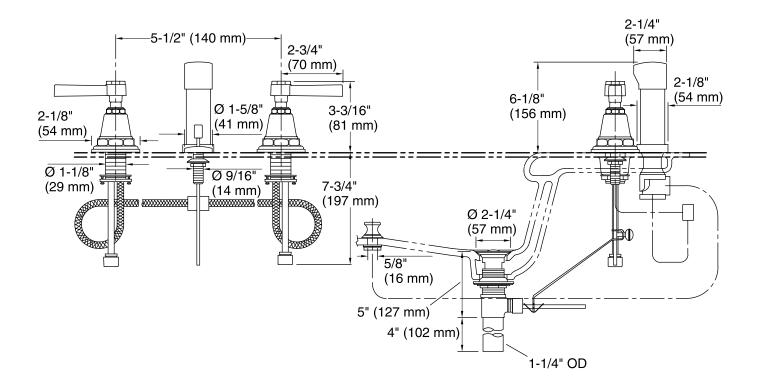

llation.
- Pop-up drain with lift rod and tailpiece.
- Vertical spray.
- Fixture-mount transfer valve/vacuum breaker.
- Available with plain lever handles.
- Quarter-turn washerless ceramic disc valves.

#### Material

- Metal construction.
- Brass valve bodies.

### **Pinstripe® Pure**

Bidet Faucet K-13142-4A



#### Codes/Standards

ASME A112.18.1/CSA B125.1 ASSE 1001

# KOHLER<sup>®</sup> Faucet Lifetime Limited Warranty

See website for detailed warranty information.

#### **Available Colors/Finishes**

Color tiles intended for reference only.

Color Code Description

| CP | Polished | Chrome |
|----|----------|--------|
|    |          |        |

- SN Vibrant® Polished Nickel
- BN Vibrant® Brushed Nickel



# KOHLER. Faucets

### Pinstripe<sup>®</sup> Pure

Bidet Faucet K-13142-4A



#### **Technical Information**

All product dimensions are nominal.

#### Notes

Install this product according to the installation instructions.