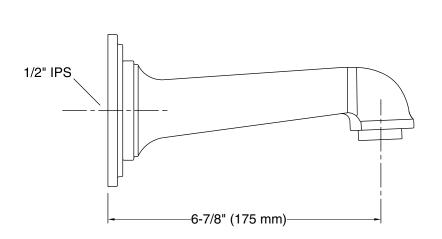

# Pinstripe® Pure

Wall-mount Bath Spout K-13139-A

### **Technical Information**

All product dimensions are nominal.

Drain included: No