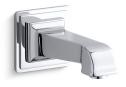

# Pinstripe® Pure Wall-mount Bath Spout K-13139-A

#### **Features**

- Non-diverter bath spout with 1/2" NPT connection.
- Coordinates with Pinstripe faucets, accessories, and showering components to complete your bathroom.