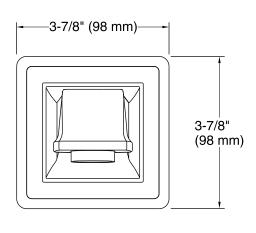

# Pinstripe® Pure

Wall-mount Bath Spout K-13139-A

### **Technical Information**

All product dimensions are nominal.

Drain included: No