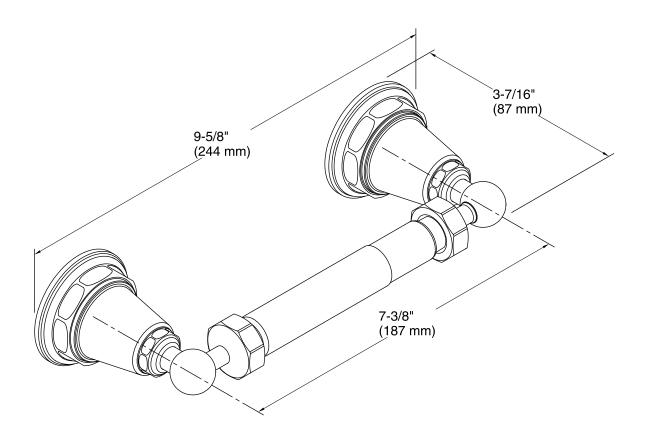

## **Technical Information**

All product dimensions are nominal.

Material: Brass, Zinc