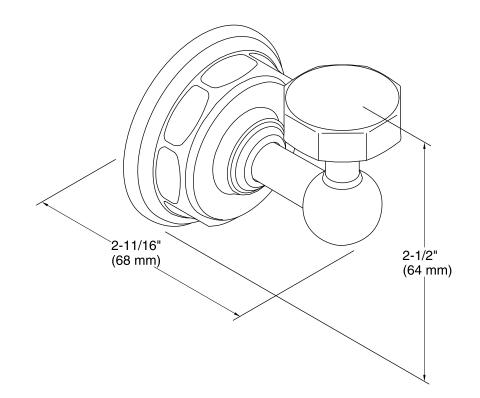

# **Technical Information**

All product dimensions are nominal. Material: Brass, Zinc