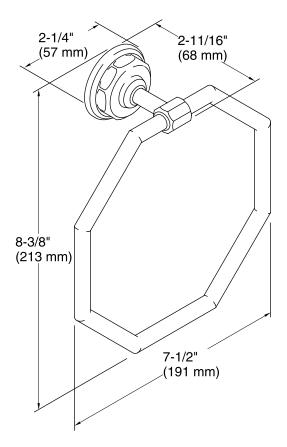

Towel Ring K-13112

# **Technical Information**

All product dimensions are nominal.

Material: Brass, Zinc