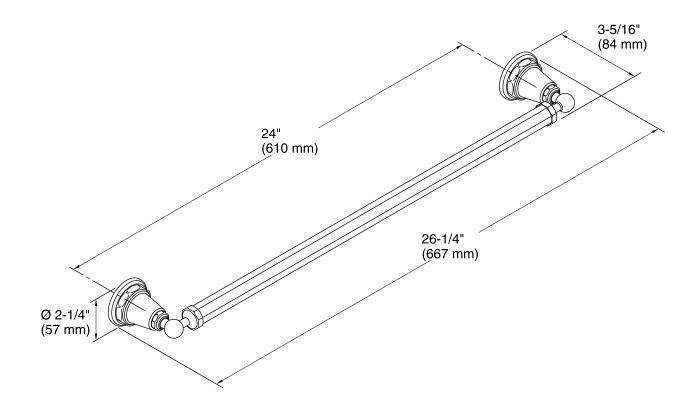

## **Technical Information**

All product dimensions are nominal. Material: Brass, Zinc