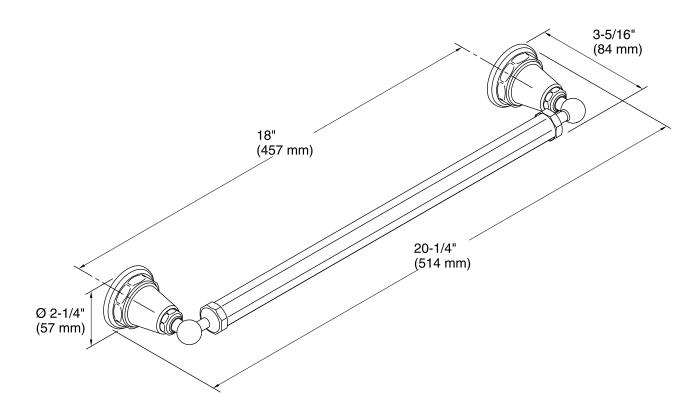

# **Technical Information**

All product dimensions are nominal. Material: Brass, Zinc