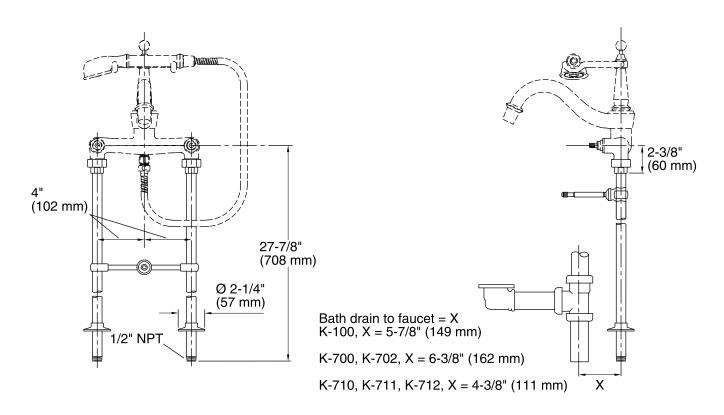

## **Technical Information**

All product dimensions are nominal.

# **Required Products/Accessories**

K-100 72" x 37-1/2" freestanding bath