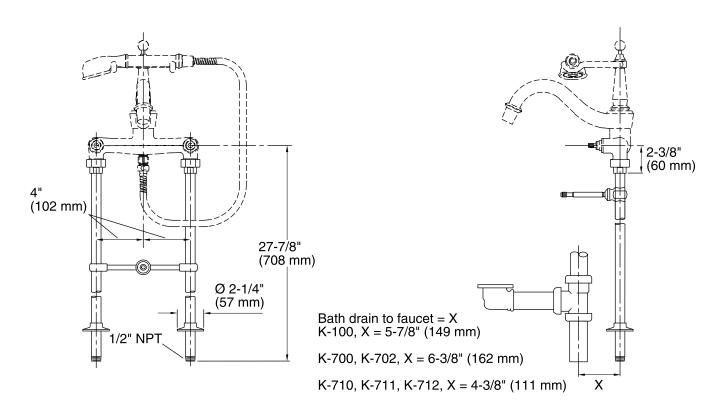

s construction.
- KOHLER finishes resist corrosion and tarnishing.

#### Installation

Floor-mount



# Codes/Standards

ASME A112.18.1/CSA B125.1

# KOHLER® Faucet Lifetime Limited Warranty

See website for detailed warranty information.

# **Available Colors/Finishes**

Color tiles intended for reference only.

| Color | Code | Description              |
|-------|------|--------------------------|
|       | CP   | Polished Chrome          |
|       | SN   | Vibrant® Polished Nickel |
|       | AF   | Vibrant® French Gold     |
|       | РВ   | Vibrant® Polished Brass  |
|       | BN   | Vibrant® Brushed Nickel  |
|       | BV   | Vibrant® Brushed Bronze  |
|       | 2BZ  | Oil-Rubbed Bronze        |
|       | AU   | Polished Gold            |





**KOHLER**, Faucets

Riser Tubes K-126



# **Technical Information**

All product dimensions are nominal.

#### **Notes**

Install this product according to the installation guide.