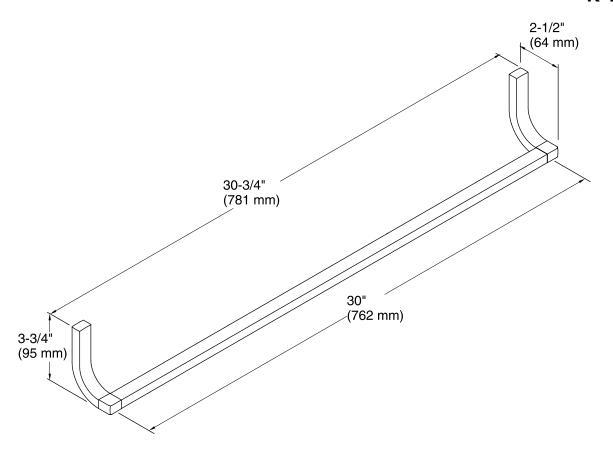

## **Technical Information**

All product dimensions are nominal.

Material: Metal