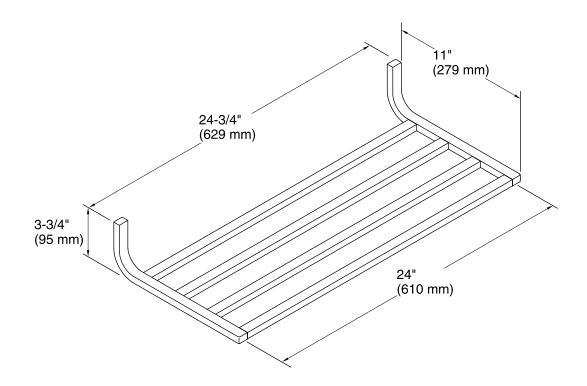

#### **Technical Information**

All product dimensions are nominal. Material: Metal