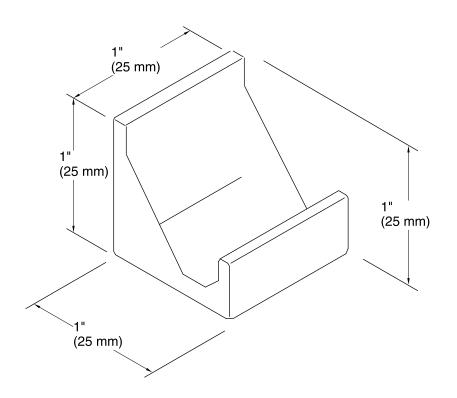

# **Technical Information**

All product dimensions are nominal. Material: Metal