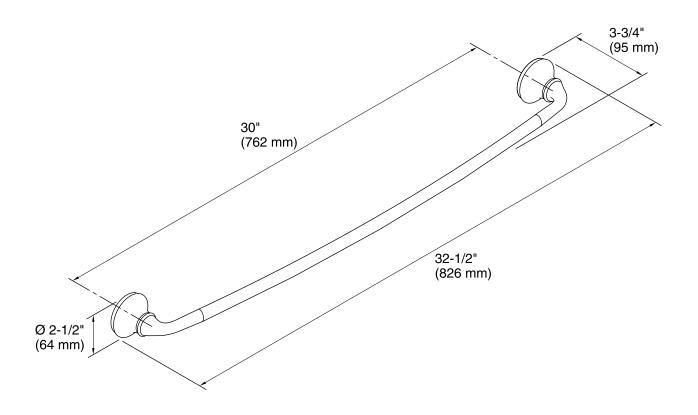

## **Technical Information**

All product dimensions are nominal.

Material: Metal