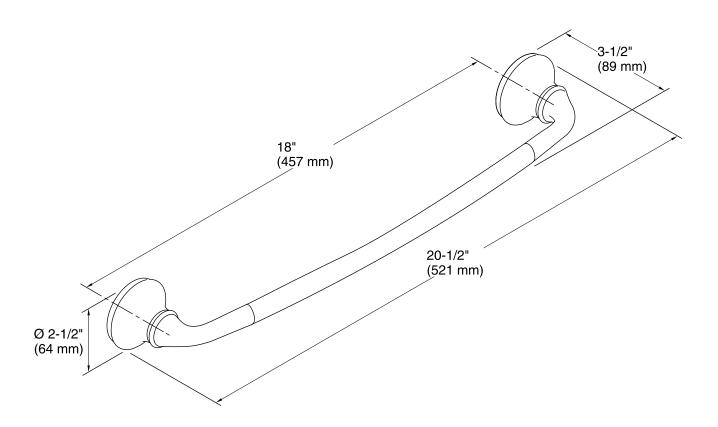

## **Technical Information**

All product dimensions are nominal.

Material: Metal