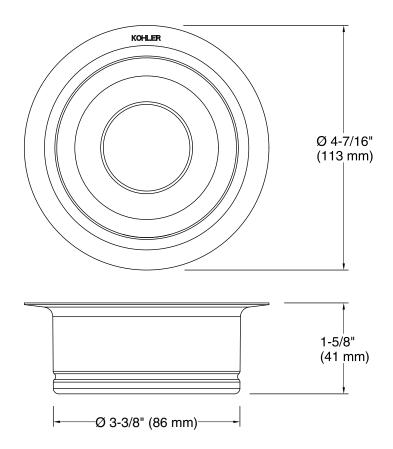

## **Features**

- Fits standard garbage disposal units (4-1/2-inch diam., 1-5/8-inch depth).
- Premium metal construction.
- Perfect color match with KOHLER finishes
- Includes Disposal Flange and Stopper
- Fits standard garbage disposal units, 4-1/2" diameter, 1-5/8" depth

# **Technical Information**

All product dimensions are nominal.

Material: Metal