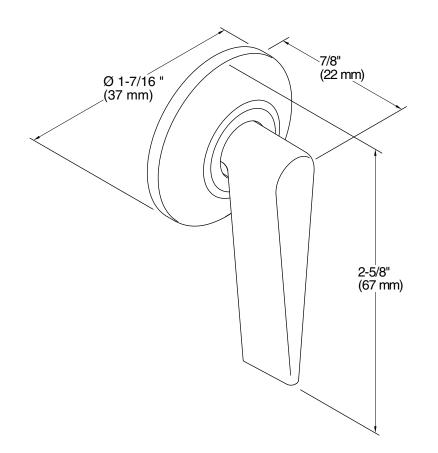

# **KOHLER**<sub>®</sub>

#### Features

- For use with Archer one- and two-piece toilets
- Coordinates with other products in the Archer collection

#### Material

- Premium metal construction for durability and reliability
- KOHLER finishes resist corrosion and tarnishing

# **Recommended Products/Accessories**

K-23723 Faucet cleaner





# Codes/Standards

ASME A112.18.1/CSA B125.1 ADA ICC/ANSI A117.1 CSA B651 OBC

# KOHLER<sup>®</sup> One-Year Limited Warranty

See website for detailed warranty information.

## **Available Colors/Finishes**

Color tiles intended for reference only.

Color Code Description

- SN Vibrant® Polished Nickel
  - AF Vibrant® French Gold
- BN Vibrant® Brushed Nickel
- BV Vibrant® Brushed Bronze
- 2BZ Oil-Rubbed Bronze





# Technical Information

All product dimensions are nominal. Material: Metal

## Notes

ADA, OBC, CSA B651 compliant when installed to the specific requirements of these regulations.