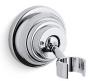

### Bancroft® Handshower Holder K-10599

## **Bancroft®**

Handshower Holder K-10599

#### **Features**

- Bracket pivots and rotates to position handshower at desired angle.
- Coordinates with Bancroft faucets and accessories.