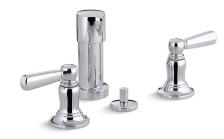

#### Features

- Flexible connections for easy installation.
- Pop-up drain with lift rod and tailpiece.
- Vertical spray.
- Fixture-mount transfer valve/vacuum breaker.
- Complements Bancroft<sup>®</sup> Suite.
- Quarter-turn washerless ceramic disc valves.