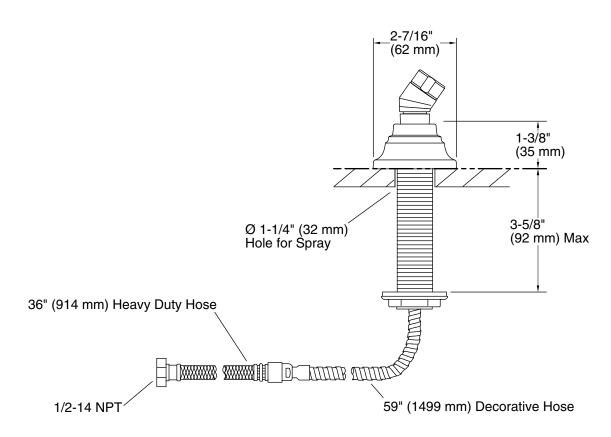

# Installation

Deck- or bath-mount

#### **Technical Information**

All product dimensions are nominal.

Drain included: No