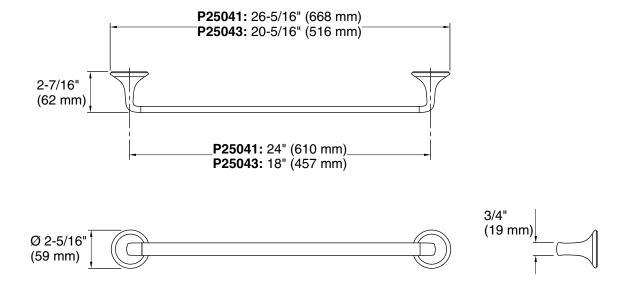

## Script<sup>™</sup> Towel Bars

## P25041, P25043

| SPECIFIED MODEL |                       |                    |                  |                  |
|-----------------|-----------------------|--------------------|------------------|------------------|
| Model           | Description           | Finishes           |                  |                  |
| P25041-00       | Script Towel Bar, 24" | CP Polished Chrome | AD Nickel Silver | BCH Blush Bronze |
| P25043-00       | Script Towel Bar, 18" | CP Polished Chrome | AD Nickel Silver | BCH Blush Bronze |