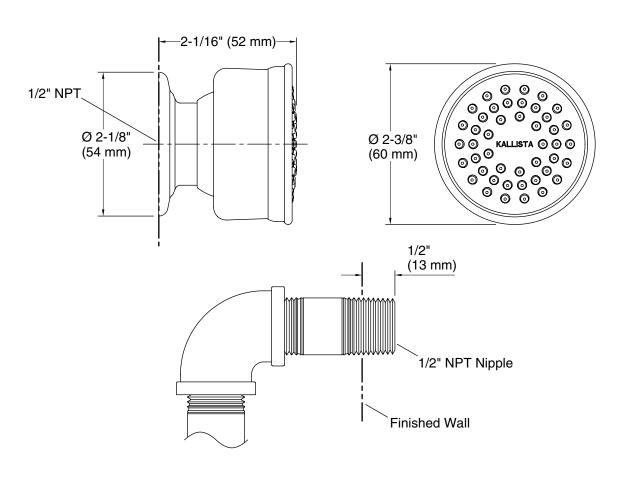

## FEATURES

- Solid brass construction for durability and reliability
- Quarter-turn washerless ceramic disc valves
- Sprayhead pivots 25 degrees
- Features an internal volume control for complete shut off
- No separate volume control valve and trim necessary
- Easy to clean sprayface resists mineral buildup
- 2.5 g/min (9.5 l/min) maximum flow rate
- Complements Kallista faucets and fixtures

## CODES/STANDARDS APPLICABLE

P22076

Specified model meets or exceeds the following:

• IAPMO/cUPC

| SPECIFIED MODEL |                                  |                                                             |
|-----------------|----------------------------------|-------------------------------------------------------------|
| Model           | Description                      | Finishes                                                    |
| P22076-00       | TurnSpray Traditional Body Spray | CP Polished Chrome AD Nickel Silver AG Brushed Nickel       |
|                 |                                  | SA Antique Silver W6 Weathered Bronze ULB Unlacquered Brass |
|                 |                                  | BCH Blush Bronze                                            |