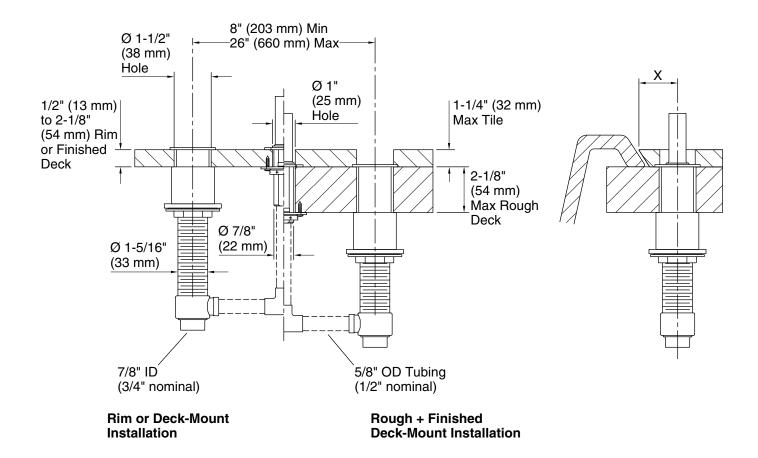

## **INSTALLATION NOTES**

X = Varies depending on the faucet being installed. Distance from the centerline of the spout inlet to the front of the spout base plus 1/2" (13 mm).

| SPECIFIED MODEL |                                            |  |          |
|-----------------|--------------------------------------------|--|----------|
| Model           | Description                                |  | Finishes |
| P19303-00       | 3/4" Ceramic High-Flow Valve Deep Rough-In |  | □ NA     |