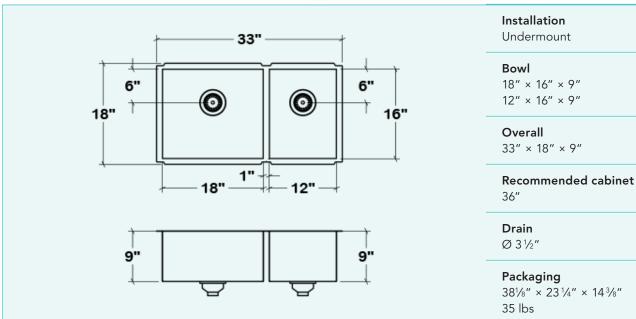

## **Features**

- SET INCLUDES: Sink, stainless steel strainer (AA-SA-3.5-SA) and mounting hardware included, cutout template for overhang installation
- UNDERMOUNT INSTALLATION: Undermount sinks are usually installed underneath a solid piece of countertop material. This installation allows to easily wipe water and crumbs into sink without getting caught between the sink edge and the countertop. It also has the advantage to create a clean look.
- STAINLESS STEEL 18 gauge
- STRONG: Corrosion resistant material 304 series (18/10)
- QUIET: Sound deadening pads for maximum noise reduction
- MODERN ZERO RADIUS CORNERS maximize workspace in the sink
- DRAIN located towards rear providing more space under the sink
- LIFETIME LIMITED WARRANTY: Satisfaction guaranteed with customer service that cares
- Product certified ASME A112.19.3, CSA B45.0, and CSA B45.4
- PROUDLY DESIGNED IN NORTH AMERICA