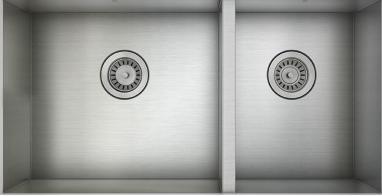

## Stainless steel kitchen sink Handcrafted

Urban style corners [0"]

## **Features**

- SET INCLUDES: Sink, stainless steel strainer (AA-SA-3.5-SA) and mounting hardware included, cutout template for overhang installation
- UNDERMOUNT INSTALLATION: Undermount sinks are usually installed underneath a solid piece of countertop material. This installation allows to easily wipe water and crumbs into sink without getting caught between the sink edge and the countertop. It also has the advantage to create a clean look.
- STAINLESS STEEL 18 gauge
- STRONG: Corrosion resistant material 304 series (18/10)
- QUIET: Sound deadening pads for maximum noise reduction
- MODERN ZERO RADIUS CORNERS maximize workspace in the sink
- DRAIN located towards rear providing more space under the sink
- LIFETIME LIMITED WARRANTY: Satisfaction guaranteed with customer service that cares
- Product certified ASME A112.19.3, CSA B45.0, and CSA B45.4
- PROUDLY DESIGNED IN NORTH AMERICA