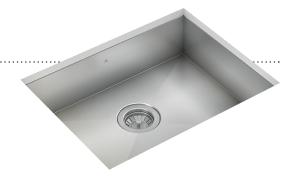

## Stainless steel kitchen sink Handcrafted

Contemporary style corners [0,75"]

## **Features**

- 304 brushed finish stainless steel (18/10) 18 gauge
- Sound deadening pads for maximum noise reduction
- Drain located towards rear providing more space under the sink
- Stainless steel strainer (AA-SA-3.5-SA) and mounting hardware included
- Product certified ASME A112.19.3, CSA B45.0, and CSA B45.4
- ADA COMPLIANT: Product is ADA compliant when installed according to standard. Shallow depth accommodates knee space and improves reach. Offset drains offer more usable space while meeting ADA requirement.