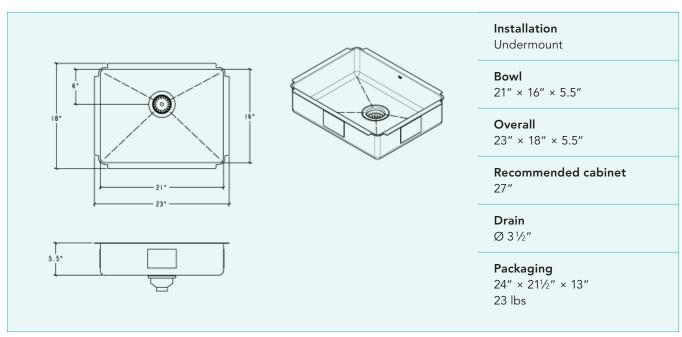

## **Features**

- 304 brushed finish stainless steel (18/10) 18 gauge
- Sound deadening pads for maximum noise reduction
- Drain located towards rear providing more space under the sink
- Stainless steel strainer (AA-SA-3.5-SA) and mounting hardware included
- Product certified ASME A112.19.3, CSA B45.0, and CSA B45.4
- ADA COMPLIANT: Product is ADA compliant when installed according to standard. Shallow depth accommodates knee space and improves reach. Offset drains offer more usable space while meeting ADA requirement.