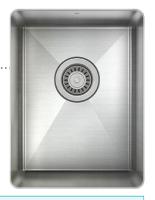

#### Stainless steel kitchen sink Handcrafted

Contemporary style corners [0,75"]

### **Installation**Undermount

## **Drain** Ø 3 ½"

#### **Features**

2

- 304 brushed finish stainless steel (18/10) 18 gauge
- Sound deadening pads for maximum noise reduction
- Drain located towards rear providing more space under the sink
- Stainless steel strainer (AA-SA-3.5-SA) and mounting hardware included
- Product certified ASME A112.19.3, CSA B45.0, and CSA B45.4