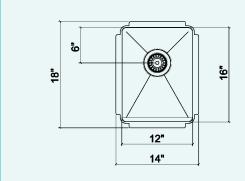

### **Bowl** 12" × 16" × 8"

### Overall $14" \times 18" \times 8"$

### Recommended cabinet 18"

## **Drain** Ø 3 ½"