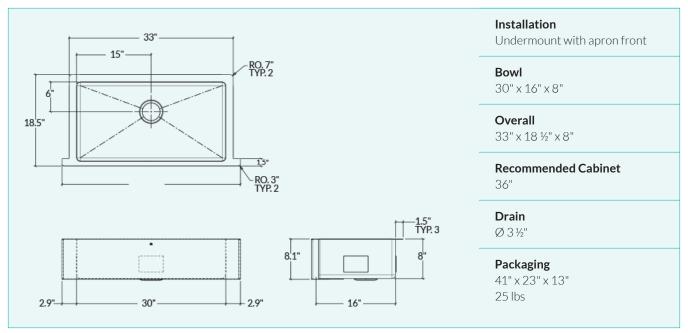

## IH75-UAS-33188

Prolnox H75 18-gauge Stainless Steel 30" X 16" X 8" Single Bowl Farmhouse/Apron Kitchen Sink Handcrafted

Contemporary style corners [0,75"]

## **Features**

- 304 brushed finish stainless steel (18/10) 18 gauge
- Sound deadening pads for maximum noise reduction
- Drain located towards rear providing more space under the sink
- Stainless steel strainer (AA-SA-3.5-SA) and mounting hardware included
- Product certified ASME A112.19.3, CSA B45.0, and CSA B45.4
- Can be installed farmhouse undermount overhang 1/8" or farmhouse undermount reveal ½"