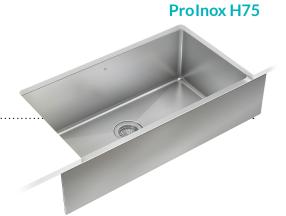

## IH75-UAS-33188

Prolnox H75 18-gauge Stainless Steel 30" X 16" X 8" Single Bowl Farmhouse/Apron Kitchen Sink Handcrafted

Contemporary style corners [0,75"]

## **Features**

- 304 brushed finish stainless steel (18/10) 18 gauge
- Sound deadening pads for maximum noise reduction
- Drain located towards rear providing more space under the sink
- Stainless steel strainer (AA-SA-3.5-SA) and mounting hardware included
- Product certified ASME A112.19.3, CSA B45.0, and CSA B45.4
- Can be installed farmhouse undermount overhang 1/8" or farmhouse undermount reveal ½"