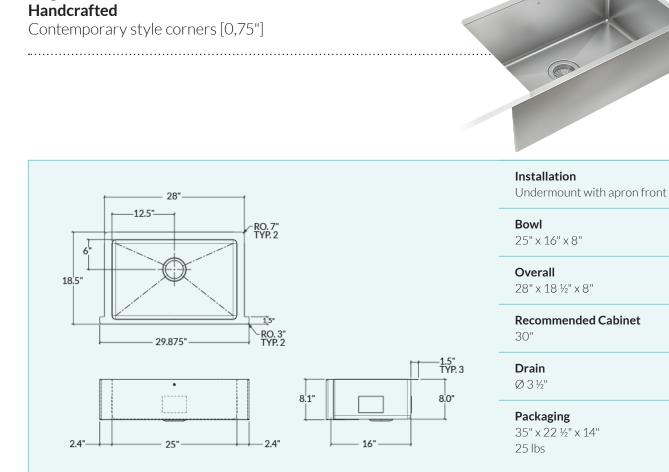

## **Features**

- 304 brushed finish stainless steel (18/10) 18 gauge
- Sound deadening pads for maximum noise reduction
- Drain located towards rear providing more space under the sink

IH75-UAS-28188

Single Bowl Farmhouse/Apron Kitchen Sink

ProInox H75 18-gauge Stainless Steel 25" X 16" X 8"

- Stainless steel strainer (AA-SA-3.5-SA) and mounting hardware included
- Product certified ASME A112.19.3, CSA B45.0, and CSA B45.4
- Can be installed farmhouse undermount overhang 1/8" or farmhouse undermount reveal 1/2"