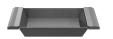

# IH75-TS-14208

**Prolnox H0** 

# Stainless steel kitchen sink Handcrafted

Contemporary style corners [0,75"]

## **Installation**Topmount

### **Bowl** 12" × 16" × 8"

#### Overall

#### 14" × 20" × 8"

### Recommended cabinet 18"

## **Drain** Ø 3 ½"

#### **Features**

₽

- 304 brushed finish stainless steel (18/10) 18 gauge
- Single faucet hole (additional holes can be drilled at no charge)
- Sound deadening pads for maximum noise reduction
- Drain located towards rear providing more space under the sink
- Stainless steel strainer (AA-SA-3.5-SA) and mounting hardware included
- Product certified ASME A112.19.3, CSA B45.0, and CSA B45.4