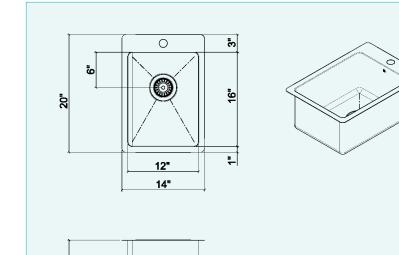

### **Bowl** 12" × 16" × 8"

#### 14" × 20" × 8"

### Recommended cabinet 18"

## **Drain** Ø 3 ½"