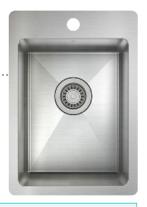

# Stainless steel kitchen sink Handcrafted

Contemporary style corners [0,75"]

## **Installation**Topmount

### **Bowl** 12" × 16" × 8"

#### **Features**

₽

- 304 brushed finish stainless steel (18/10) 18 gauge
- Single faucet hole (additional holes can be drilled at no charge)
- Sound deadening pads for maximum noise reduction
- Drain located towards rear providing more space under the sink
- Stainless steel strainer (AA-SA-3.5-SA) and mounting hardware included
- Product certified ASME A112.19.3, CSA B45.0, and CSA B45.4