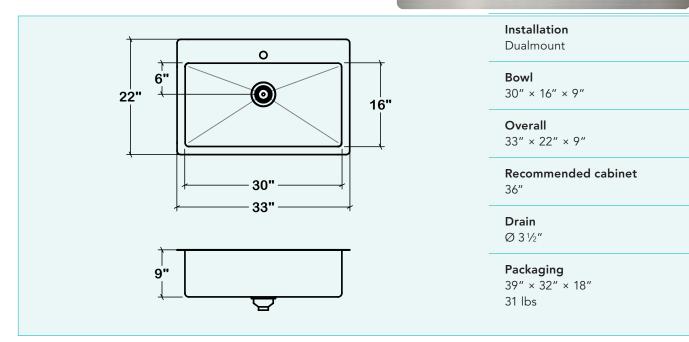

## IH75-DS-33229

**Stainless steel kitchen sink Handcrafted** Contemporary style corners [0,75"]

.....

## Features

- SET INCLUDES: Sink, stainless steel strainer (AA-SA-3.5-SA) and mounting hardware included, cutout template
- INSTALL sink as a drop-in or undermount
- SINGLE FAUCET HOLE (additional holes can be drilled at no charge)
- STAINLESS STEEL 18 GAUGE
- STRONG: Corrosion resistant material 304 series (18/10)
- QUIET: Sound deadening pads for maximum noise reduction.
- SLIGTHTLY ROUNDED RADIUS CORNERS give a contemporary style that is easy to clean
- CROSS GROOVES: Stylish and functional bowl bottom grooves that facilitate water drainage
- DEEP BOWL: Convenient for washing pots and pans.
- DRAIN located towards rear providing more space under the sink
- LIFETIME LIMITED WARRANTY: Satisfaction guaranteed with customer service that cares
- Perfect replacement sink for home RENOVATION.
- Product certified ASME A112.19.3, CSA B45.0, and CSA B45.4
- PROUDLY DESIGNED IN NORTH AMERICA