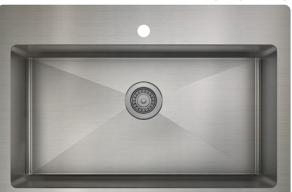

## IH75-DS-33229

**Stainless steel kitchen sink Handcrafted** Contemporary style corners [0,75"]

.....

## Features

- SET INCLUDES: Sink, stainless steel strainer (AA-SA-3.5-SA) and mounting hardware included, cutout template
- INSTALL sink as a drop-in or undermount
- SINGLE FAUCET HOLE (additional holes can be drilled at no charge)
- STAINLESS STEEL 18 GAUGE
- STRONG: Corrosion resistant material 304 series (18/10)
- QUIET: Sound deadening pads for maximum noise reduction.
- SLIGTHTLY ROUNDED RADIUS CORNERS give a contemporary style that is easy to clean
- CROSS GROOVES: Stylish and functional bowl bottom grooves that facilitate water drainage
- DEEP BOWL: Convenient for washing pots and pans.
- DRAIN located towards rear providing more space under the sink
- LIFETIME LIMITED WARRANTY: Satisfaction guaranteed with customer service that cares
- Perfect replacement sink for home RENOVATION.
- Product certified ASME A112.19.3, CSA B45.0, and CSA B45.4
- PROUDLY DESIGNED IN NORTH AMERICA