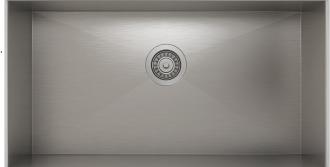

# IH0-US-291810

## Stainless steel kitchen sink Handcrafted

Urban style corners [0"] 

#### **Features**

- 304 brushed finish stainless steel (18/10) 18 gauge
- Sound deadening pads for maximum noise reduction
- Drain located towards rear providing more space under the sink
- Stainless steel strainer (AA-SA-3.5-SA) and mounting hardware included •
- Product certified ASME A112.19.3, CSA B45.0, and CSA B45.4