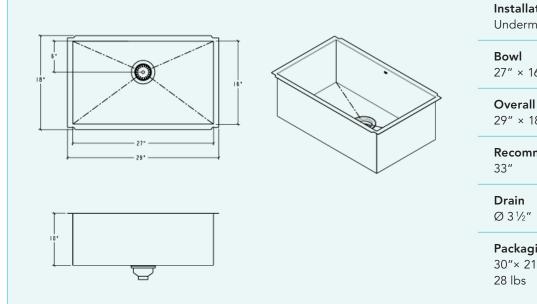

#### Installation Undermount

27" × 16" × 10"

29" × 18" × 10"

**Recommended cabinet** 

Packaging 30"× 21 ½ × 13"