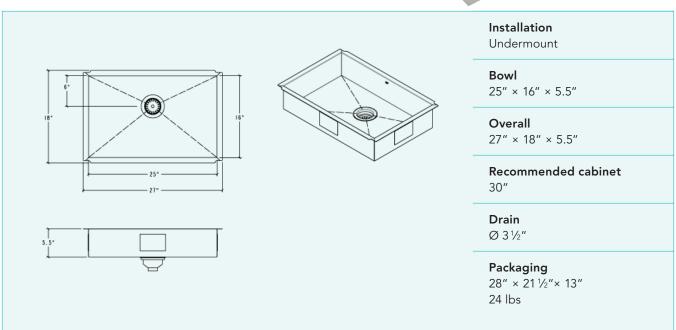

## IH0-US-27186

**Prolnox H0** 

Stainless steel kitchen sink Handcrafted

Urban style corners [0"]

## **Features**

- 304 brushed finish stainless steel (18/10) 18 gauge
- Sound deadening pads for maximum noise reduction
- Drain located towards rear providing more space under the sink
- Stainless steel strainer (AA-SA-3.5-SA) and mounting hardware included
- Product certified ASME A112.19.3, CSA B45.0, and CSA B45.4
- ADA COMPLIANT: Product is ADA compliant when installed according to standard. Shallow depth accommodates knee space and improves reach. Offset drains offer more usable space while meeting ADA requirement.