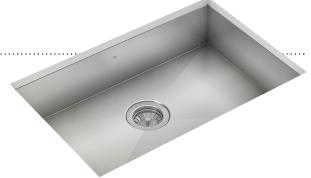

## IH0-US-27186

**Prolnox H0** 

Stainless steel kitchen sink Handcrafted

Urban style corners [0"]

## **Features**

- 304 brushed finish stainless steel (18/10) 18 gauge
- Sound deadening pads for maximum noise reduction
- Drain located towards rear providing more space under the sink
- Stainless steel strainer (AA-SA-3.5-SA) and mounting hardware included
- Product certified ASME A112.19.3, CSA B45.0, and CSA B45.4
- ADA COMPLIANT: Product is ADA compliant when installed according to standard. Shallow depth accommodates knee space and improves reach. Offset drains offer more usable space while meeting ADA requirement.