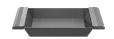

## IH0-UE-31186

## Stainless steel kitchen sink Handcrafted

Urban style corners [0"]

## **Features**

- 304 brushed finish stainless steel (18/10) 18 gauge
- Sound deadening pads for maximum noise reduction
- Drain located towards rear providing more space under the sink
- Stainless steel strainer (AA-SA-3.5-SA) and mounting hardware included
- Product certified ASME A112.19.3, CSA B45.0, and CSA B45.4
- ADA COMPLIANT: Product is ADA compliant when installed according to standard. Shallow depth accommodates knee space and improves reach. Offset drains offer more usable space while meeting ADA requirement.