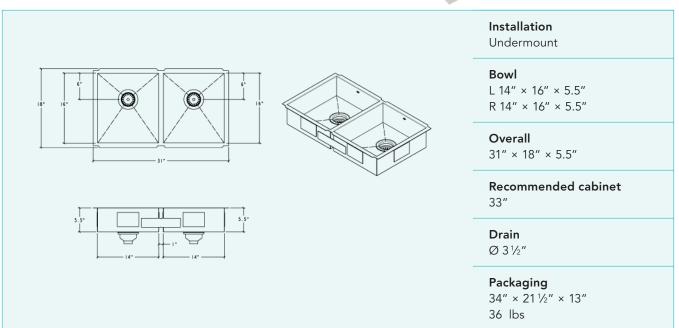

## IH0-UE-31186

## Stainless steel kitchen sink Handcrafted

Urban style corners [0"]

## **Features**

- 304 brushed finish stainless steel (18/10) 18 gauge
- Sound deadening pads for maximum noise reduction
- Drain located towards rear providing more space under the sink
- Stainless steel strainer (AA-SA-3.5-SA) and mounting hardware included
- Product certified ASME A112.19.3, CSA B45.0, and CSA B45.4
- ADA COMPLIANT: Product is ADA compliant when installed according to standard. Shallow depth accommodates knee space and improves reach. Offset drains offer more usable space while meeting ADA requirement.