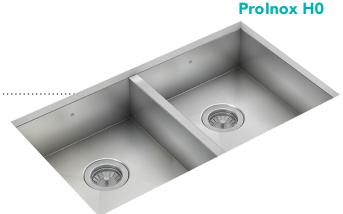

## IH0-UE-31186

## Stainless steel kitchen sink Handcrafted

Urban style corners [0"]

## **Features**

- 304 brushed finish stainless steel (18/10) 18 gauge
- Sound deadening pads for maximum noise reduction
- Drain located towards rear providing more space under the sink
- Stainless steel strainer (AA-SA-3.5-SA) and mounting hardware included
- Product certified ASME A112.19.3, CSA B45.0, and CSA B45.4
- ADA COMPLIANT: Product is ADA compliant when installed according to standard. Shallow depth accommodates knee space and improves reach. Offset drains offer more usable space while meeting ADA requirement.