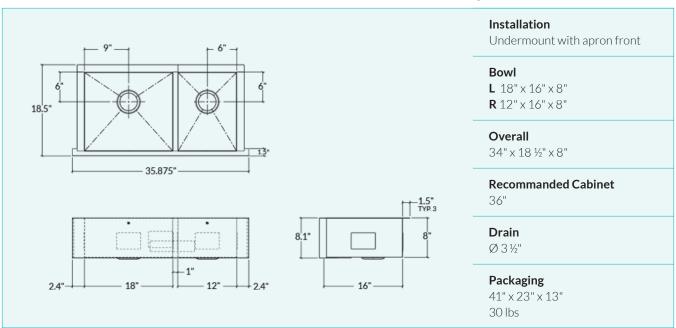

## **IH0-UAR-34188**

Prolnox H0 18-gauge Stainless Steel 30" X 16" X 8" 60/40 Double Bowl Farmhouse/Apron Kitchen Sink Handcrafted

Urban style corners [0"]

## **Features**

- 304 brushed finish stainless steel (18/10) 18 gauge
- Sound deadening pads for maximum noise reduction
- Drain located towards rear providing more space under the sink
- Stainless steel strainer (AA-SA-3.5-SA) and mounting hardware included
- Product certified ASME A112.19.3, CSA B45.0, and CSA B45.4
- Can be installed farmhouse undermount overhang 1/8" or farmhouse undermount reveal ½"