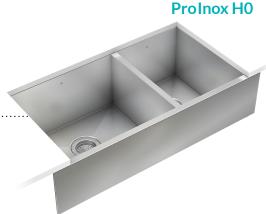

## **IH0-UAR-34188**

Prolnox H0 18-gauge Stainless Steel 30" X 16" X 8" 60/40 Double Bowl Farmhouse/Apron Kitchen Sink Handcrafted

Urban style corners [0"]