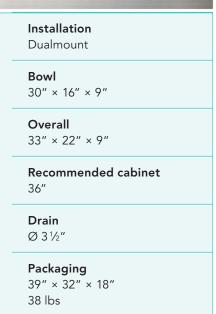

## **Features**

- SET INCLUDES: Sink, bottom grid, stainless steel strainer (AA-SA-3.5-SA) and mounting hardware included, cutout template
- INSTALL sink as a drop-in or undermount
- SINGLE FAUCET HOLE (additional holes can be drilled at no charge)
- STAINLESS STEEL 18 GAUGE
- STRONG: Corrosion resistant material 304 series (18/10)
- QUIET: Sound deadening pads for maximum noise reduction.
- MODERN ZERO RADIUS CORNERS maximize workspace in the sink
- CROSS GROOVES: Stylish and functional bowl bottom grooves that facilitate water drainage
- DEEP BOWL: Convenient for washing pots and pans.
- DRAIN located towards rear providing more space under the sink
- LIFETIME LIMITED WARRANTY: Satisfaction guaranteed with customer service that cares
- Perfect replacement sink for home RENOVATION.
- Product certified ASME A112.19.3, CSA B45.0, and CSA B45.4
- PROUDLY DESIGNED IN NORTH AMERICA