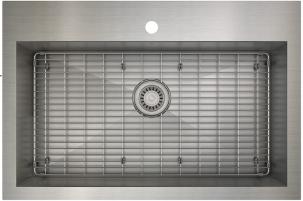

## **Features**

- SET INCLUDES: Sink, bottom grid, stainless steel strainer (AA-SA-3.5-SA) and mounting hardware included, cutout template
- INSTALL sink as a drop-in or undermount
- SINGLE FAUCET HOLE (additional holes can be drilled at no charge)
- STAINLESS STEEL 18 GAUGE
- STRONG: Corrosion resistant material 304 series (18/10)
- QUIET: Sound deadening pads for maximum noise reduction.
- MODERN ZERO RADIUS CORNERS maximize workspace in the sink
- CROSS GROOVES: Stylish and functional bowl bottom grooves that facilitate water drainage
- DEEP BOWL: Convenient for washing pots and pans.
- DRAIN located towards rear providing more space under the sink
- LIFETIME LIMITED WARRANTY: Satisfaction guaranteed with customer service that cares
- Perfect replacement sink for home RENOVATION.
- Product certified ASME A112.19.3, CSA B45.0, and CSA B45.4
- PROUDLY DESIGNED IN NORTH AMERICA