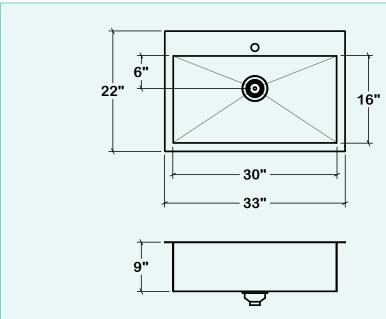

## **Features**

- SET INCLUDES: Sink, bottom grid, stainless steel strainer (AA-SA-3.5-SA) and mounting hardware included, cutout template
- INSTALL sink as a drop-in or undermount
- SINGLE FAUCET HOLE (additional holes can be drilled at no charge)
- STAINLESS STEEL 18 GAUGE
- STRONG: Corrosion resistant material 304 series (18/10)
- QUIET: Sound deadening pads for maximum noise reduction.
- MODERN ZERO RADIUS CORNERS maximize workspace in the sink
- CROSS GROOVES: Stylish and functional bowl bottom grooves that facilitate water drainage
- DEEP BOWL: Convenient for washing pots and pans.
- DRAIN located towards rear providing more space under the sink
- LIFETIME LIMITED WARRANTY: Satisfaction guaranteed with customer service that cares
- Perfect replacement sink for home RENOVATION.
- Product certified ASME A112.19.3, CSA B45.0, and CSA B45.4
- PROUDLY DESIGNED IN NORTH AMERICA