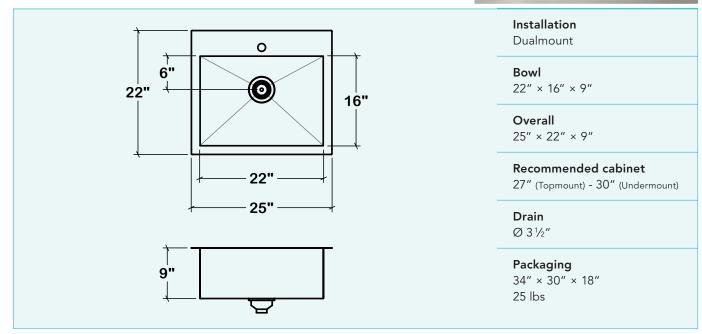

## Features

- SET INCLUDES: Sink, stainless steel strainer (AA-SA-3.5-SA) and mounting hardware included, cutout template
- INSTALL sink as a drop-in or undermount
- SINGLE FAUCET HOLE (additional holes can be drilled at no charge)
- STAINLESS STEEL 18 GAUGE
- STRONG: Corrosion resistant material 304 series (18/10)
- QUIET: Sound deadening pads for maximum noise reduction.
- MODERN ZERO RADIUS CORNERS maximize workspace in the sink
- CROSS GROOVES: Stylish and functional bowl bottom grooves that facilitate water drainage
- DEEP BOWL: Convenient for washing pots and pans.
- DRAIN located towards rear providing more space under the sink
- LIFETIME LIMITED WARRANTY: Satisfaction guaranteed with customer service that cares
- Perfect replacement sink for home RENOVATION.
- Product certified ASME A112.19.3, CSA B45.0, and CSA B45.4
- PROUDLY DESIGNED IN NORTH AMERICA