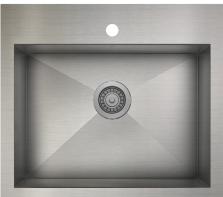

### Stainless steel kitchen sink Handcrafted Urban style corners [0"]

## Features

- SET INCLUDES: Sink, stainless steel strainer (AA-SA-3.5-SA) and mounting hardware included, cutout template
- INSTALL sink as a drop-in or undermount
- SINGLE FAUCET HOLE (additional holes can be drilled at no charge)
- STAINLESS STEEL 18 GAUGE
- STRONG: Corrosion resistant material 304 series (18/10)
- QUIET: Sound deadening pads for maximum noise reduction.
- MODERN ZERO RADIUS CORNERS maximize workspace in the sink
- CROSS GROOVES: Stylish and functional bowl bottom grooves that facilitate water drainage
- DEEP BOWL: Convenient for washing pots and pans.
- DRAIN located towards rear providing more space under the sink
- LIFETIME LIMITED WARRANTY: Satisfaction guaranteed with customer service that cares
- Perfect replacement sink for home RENOVATION.
- Product certified ASME A112.19.3, CSA B45.0, and CSA B45.4
- PROUDLY DESIGNED IN NORTH AMERICA