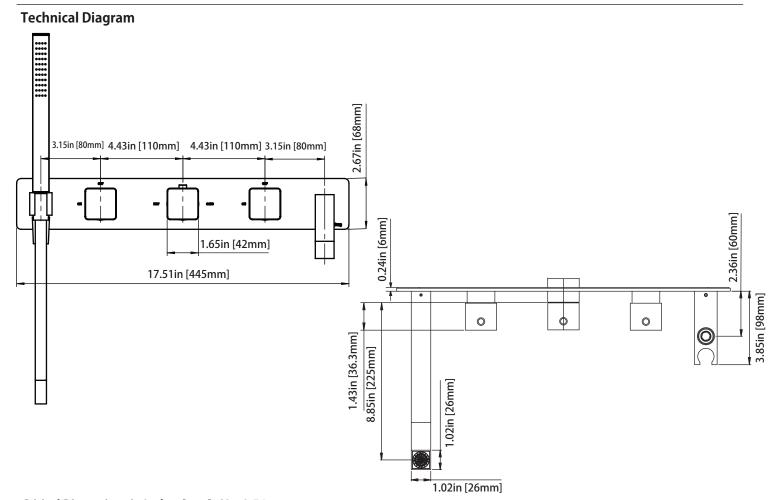

## 196.2691T | Trim For Wall MountTub Filler With Hand Shower

## SPECIFICATIONS:

- Wall Mount Tub Filler Trim
- · Valve not included Trim only
- Spout Projection = 9"
- Turn center handle to set temperature
- Turn right handle to activate output 1 Hand Shower
- Turn left handle to activate output 2 Tub Spout
- Hand Shower & Tub Spout positions can be swapped