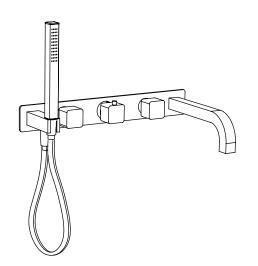

## 196.2691T | Trim For Wall MountTub Filler With Hand Shower

## SPECIFICATIONS:

- Wall Mount Tub Filler Trim
- · Valve not included Trim only
- Spout Projection = 9"
- Turn center handle to set temperature
- Turn right handle to activate output 1 Hand Shower
- Turn left handle to activate output 2 Tub Spout
- Hand Shower & Tub Spout positions can be swapped