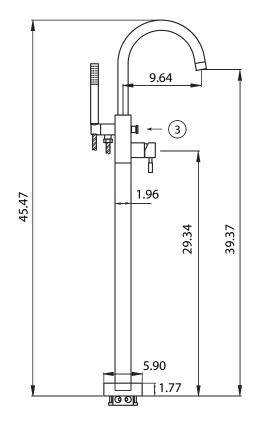

## **Technical Diagram**

## **Part Number Guide:**

- 1 Cartridge 100.1170-9853
- (2) Aerator 100.1170-2364
- (3) Push / Pull Diverter 100.1170-1991CP Chrome 100.1170-1991BN Brushed Nickel