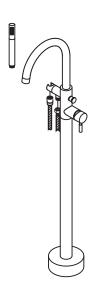

# 100.1170 | Floor Mounted Tub Filler With Hand Held Shower

#### SPECIFICATIONS:

- Solid Brass construction includes valve
- Floor Mount Installation
- Hand shower flow rate = 1.8 GPM @ 60 PSI w/ back flow prevention
- Diverter knob controls water flow between spout and hand held
- 9.0 GPM spout flow rate.
- Single Lever allows both volume and temperature control
- With swivel spout
- Includes anti-scald ring located on cartridge