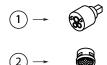

## **Part Number Guide:**

- 1 Cartridge 100.1170-9853
- (2) Aerator 100.1170-2364
- (3) Push / Pull Diverter 100.1170-1991CP Chrome 100.1170-1991BN Brushed Nickel