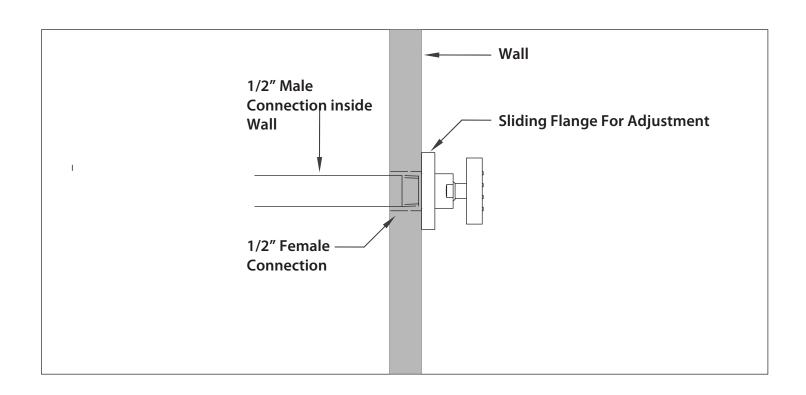

ecommend that this product is installed by a qualified professional plumber.
- Please check this product immediately to ensure that it has
  not been damaged and is complete. Before installation, please
  make sure this product is the correct model and you have all
  the parts required for installation and use.
- Please flush the water system to ensure that no metal swarf, solder, and other impurities can enter the product.
- Turn off water supply before commencing work.
- Please read these instructions carefully and retain for future reference.

## **TABLE OF CONTENTS**

### **BEFORE YOU BEGIN**

- You must observe all local plumbing laws and codes.
- Do not install this product if it does not meet plumbing codes.
- Shut off the main water supply.





## **INSTALLING THE BODY JET**