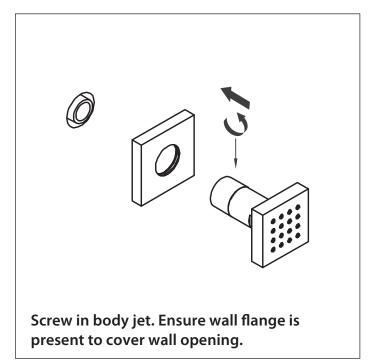

recommend that this product is installed by a qualified professional plumber.
- Please check this product immediately to ensure that it has
  not been damaged and is complete. Before installation, please
  make sure this product is the correct model and you have all
  the parts required for installation and use.
- Please flush the water system to ensure that no metal swarf, solder, and other impurities can enter the product.
- Turn off water supply before commencing work.
- Please read these instructions carefully and retain for future reference.

## **TABLE OF CONTENTS**

### **BEFORE YOU BEGIN**

- You must observe all local plumbing laws and codes.
- Do not install this product if it does not meet plumbing codes.
- Shut off the main water supply.





## **INSTALLING THE BODY JET**