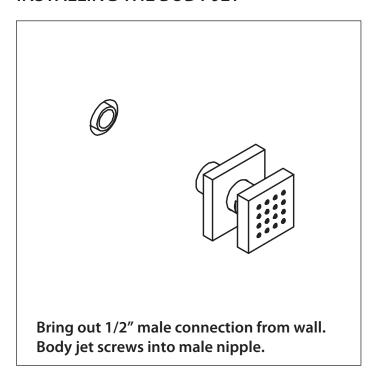

We recommend that this product is installed by a qualified professional plumber.
- Please check this product immediately to ensure that it has
  not been damaged and is complete. Before installation, please
  make sure this product is the correct model and you have all
  the parts required for installation and use.
- Please flush the water system to ensure that no metal swarf, solder, and other impurities can enter the product.
- Turn off water supply before commencing work.
- Please read these instructions carefully and retain for future reference.

## **TABLE OF CONTENTS**

### **BEFORE YOU BEGIN**

- You must observe all local plumbing laws and codes.
- Do not install this product if it does not meet plumbing codes.
- Shut off the main water supply.





## **INSTALLING THE BODY JET**