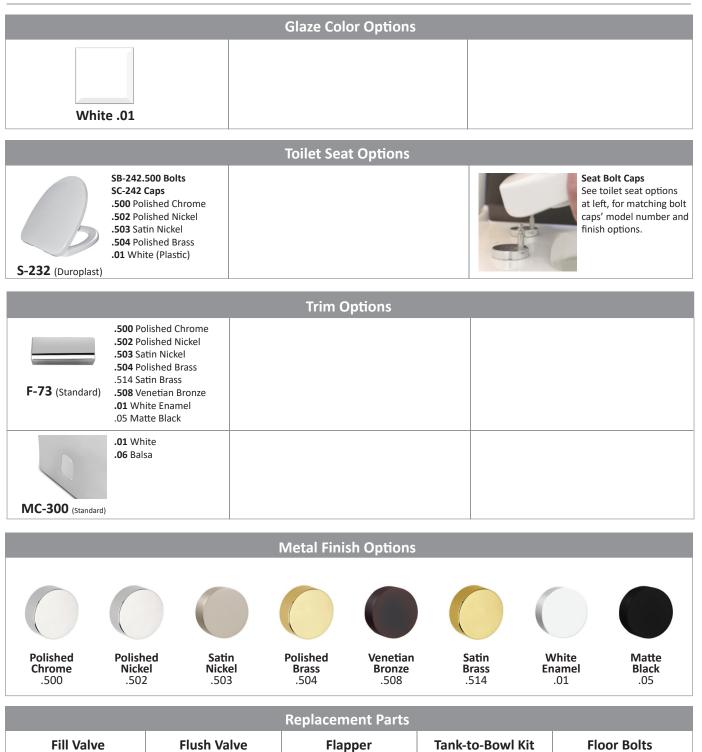

e, gravity flush
- 1.28 gallons (4.8 liters) per flush -High-efficiency toilet (HET)
- Fully glazed, 2-1/8" internal trapway
- Oversized 3" flush valve
- Large 9" x 7" water surface area and optimized rim jets, for an exceptionally clean bowl

#### **Accessories Included**

- Silent Close, quick-release seat and cover
- Solid metal trip lever, Polished Chrome finish
- Bolt alcove cover tiles (set of 2)

#### **Quality Assurance**

- Factory flush-tested
- Limited lifetime product warranty





**IMPORTANT:** Dimensions are nominal and may vary within the range of tolerance per NSI Standard A112.19.2. These measurements are subject to change. No responsibility is assumed for use of superseded or voided pages.

## **Dimensional Diagram**

VL-5801

VH-5801.16

## **PRODUCT OPTIONS & PARTS**



9400.580.01

NA

Not Included