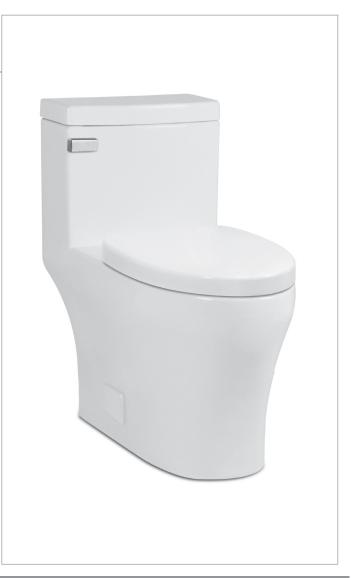

## **MUSE II**

**One-Piece Toilet, CEL** 

C-6690-F

#### **Product Features**

- Vitreous china one-piece toilet, with skirted trapway
- Chair-height (16-1/2"), compact-elongated bowl
- MicroGlaze<sup>™</sup> anti-microbial, stain-resistant glaze
- 12" (305mm) rough-in

#### **Accessories Included**

- Silent Close, quick-release seat and cover
- Solid metal trip lever, Polished Chrome finish
- Bolt alcove cover tiles (set of 2)