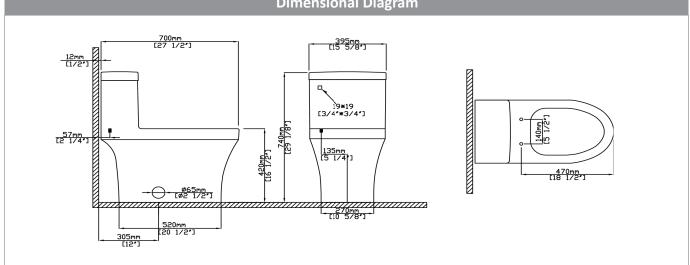

ece Toilet, CEL** 

C-6690-F

#### **Product Features**

- Vitreous china one-piece toilet, with skirted trapway
- Chair-height (16-1/2"), compact-elongated bowl
- MicroGlaze<sup>™</sup> anti-microbial, stain-resistant glaze
- 12" (305mm) rough-in

### **EcoQUATTRO™ Flushing System**

- High-performance, gravity flush
- 1.28 gallons (4.8 liters) per flush -High-efficiency toilet (HET)
- Fully glazed, 2-1/8" internal trapway
- Oversized 3" flush valve
- Large 9" x 7" water surface area and optimized rim jets, for an exceptionally clean bowl

#### **Accessories Included**

- Silent Close, quick-release seat and cover
- Solid metal trip lever, Polished Chrome finish
- Bolt alcove cover tiles (set of 2)

#### **Quality Assurance**

- Factory flush-tested
- Limited lifetime product warranty





**IMPORTANT:** Dimensions are nominal and may vary within the range of tolerance per NSI Standard A112.19.2. These measurements are subject to change. No responsibility is assumed for use of superseded or voided pages.

## **Dimensional Diagram**

VL-5801

VH-5801.16

## **PRODUCT OPTIONS & PARTS**



9400.580.01

NA

Not Included